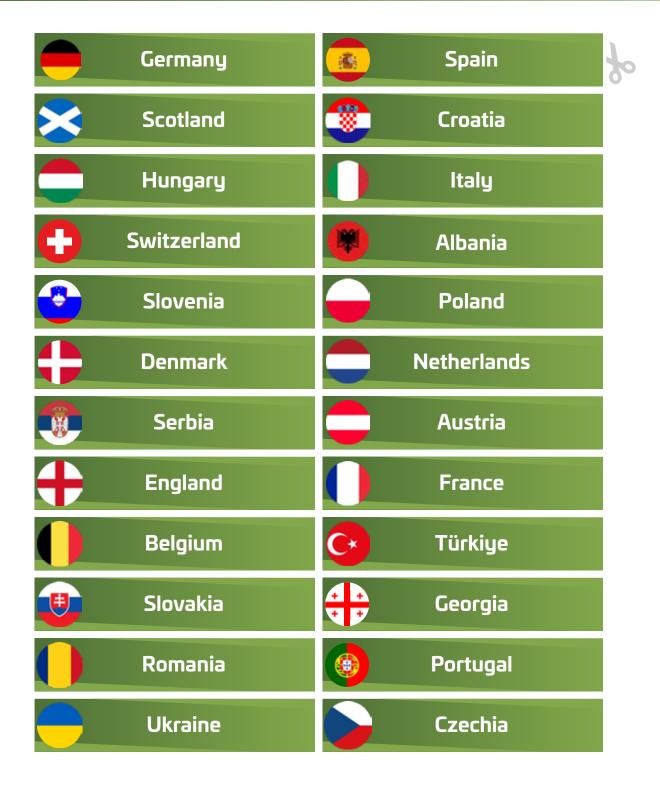

## UEFA EURO 2024 | sweepstake card

Friday 14 June to Sunday 14 July 2024

|            |             | Name | Paid |              |             | Name | Paid |
|------------|-------------|------|------|--------------|-------------|------|------|
|            | Germany     |      |      | *            | Spain       |      |      |
|            | Scotland    |      |      | 3            | Croatia     |      |      |
|            | Hungary     |      |      | $\mathbf{O}$ | Italy       |      |      |
| 0          | Switzerland |      |      |              | Albania     |      |      |
| •          | Slovenia    |      |      |              | Poland      |      |      |
|            | Denmark     |      |      |              | Netherlands |      |      |
|            | Serbia      |      |      |              | Austria     |      |      |
| +          | England     |      |      | $\mathbf{O}$ | France      |      |      |
| $\bullet$  | Belgium     |      |      | C*           | Türkiye     |      |      |
| ۲          | Slovakia    |      |      | + + + + +    | Georgia     |      |      |
| $\bigcirc$ | Romania     |      |      |              | Portugal    |      |      |
|            | Ukraine     |      |      |              | Czechia     |      |      |

## UEFA EURO 2024 | sweepstake card

Friday 14 June to Sunday 14 July 2024

Cut these out as markers for each name as a tracking method.